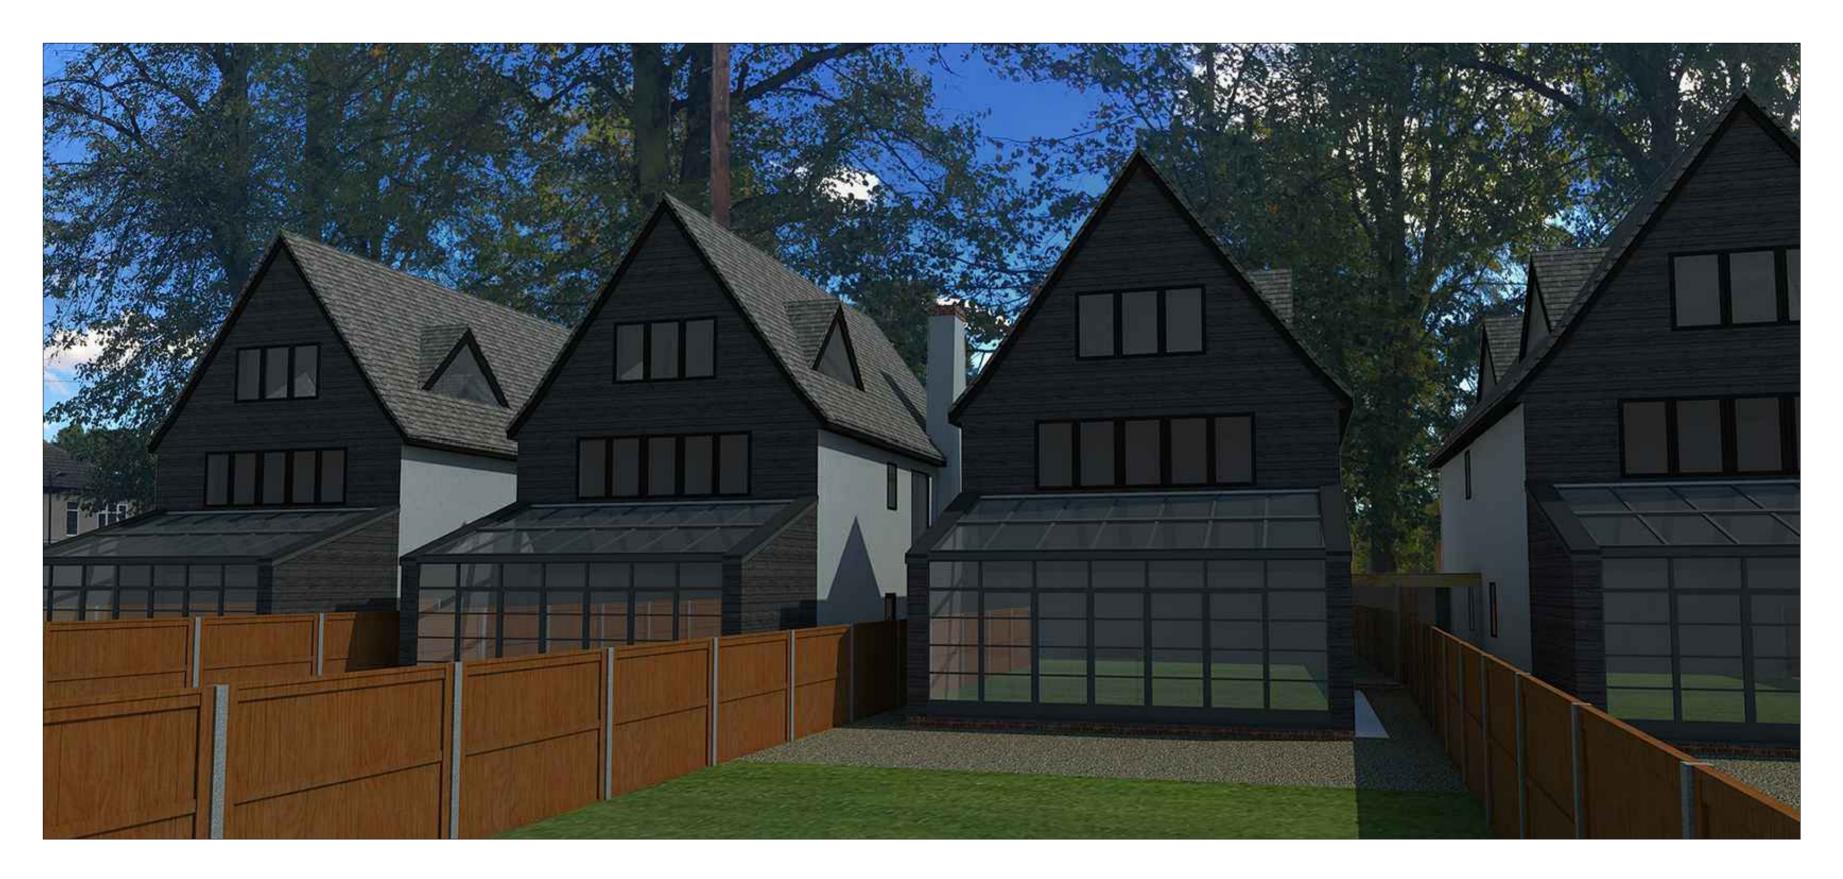

## STATUS: AWAITING APPROVAL

PROJECT STAGE:
S1 - Preliminary

CLIENT:
Mr G Newton

PROJECT:
Haydon House

PROJECT NO:
385-08-16
DRAWING:
3D View

PROJECT STAGE:
DRAWN BY:
CHKED BY:
Postcode:
S9-3PB

PROSTCODE:
S99-3PB